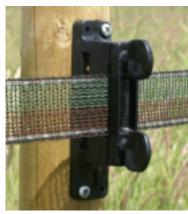

## **ROUND PEN**

**Option 1 :** The insulator / small tensioner #45V is fixed to the inside of the round pen stake

**Option 2 :** Insulator # 8bl is attached to the outside of the round pen stake

Contact of the tape with the stake should be avoided.

The tensioner # BP37 is used on each side of the door and for each row of tape.

The door posts must be large.

4 rows of tape.

Option 1 #45V

Option 2 #8bl

Ø 49.20 ft for pony use

24 stakes

**Ø 59 ft** for small and medium horse size 28 stakes