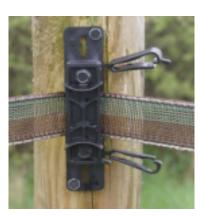

## **ROUND PEN**

**Option 1 :** The insulator / small tensioner #45V is fixed to the inside of the round pen stake

**Option 2 :** Insulator # 8bl is attached to the outside of the round pen stake

Contact of the tape with the stake should be avoided.

The tensioner # BP37 is used on each side of the door and for each row of tape.

The door posts must be large.

4 rows of tape.

Option 1 #45V

Option 2 #8bl

Ø 49.20 ft for pony use

24 stakes

**Ø 59 ft** for small and medium horse size 28 stakes